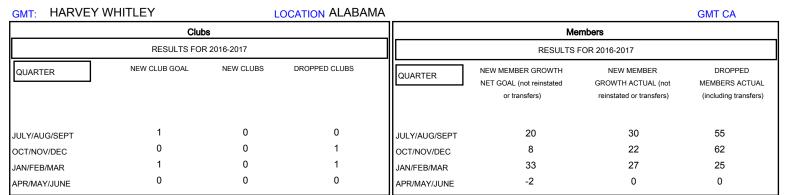

## MONTHLY MEMBERSHIP PROGRESS REPORT

## District 34 A

Results as of: 3/31/2017







| DROPPED CLUBS: 2  DROPPED MEMBERS |           | 27 CLUBS OF 47 ADDED 1 OR MORE NEW MEMBERS | GENDER DISTRIB  MALE  FEMALE    | 809 (72.10%)<br>313 (27.90%) |     |
|-----------------------------------|-----------|--------------------------------------------|---------------------------------|------------------------------|-----|
| DECEASED                          | 12        | CLICK HERE FOR CUMULATIVE  MEMBERSHIP DATA | TOTAL FAMILY UNIT MEMBERS       |                              | 238 |
| CLUB CANCELLED OTHER              | 27<br>103 |                                            | FAMILY MEMBERS PAYING HALF DUES |                              | 121 |
| TOTAL                             | 142       |                                            | 5525                            |