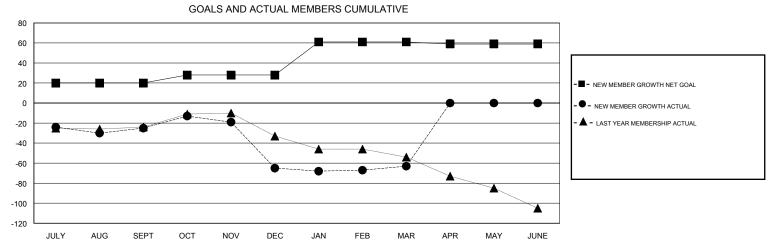

## MONTHLY MEMBERSHIP PROGRESS REPORT

## District 34 A

Results as of: 3/31/2017







| DROPPED CLUBS: 2  DROPPED MEMBERS |           | 27 CLUBS OF 47 ADDED 1 OR MORE NEW MEMBERS | GENDER DISTRIB  MALE  FEMALE    | 809 (72.10%)<br>313 (27.90%) |     |
|-----------------------------------|-----------|--------------------------------------------|---------------------------------|------------------------------|-----|
| DECEASED                          | 12        | CLICK HERE FOR CUMULATIVE  MEMBERSHIP DATA | TOTAL FAMILY UNIT MEMBERS       |                              | 238 |
| CLUB CANCELLED OTHER              | 27<br>103 |                                            | FAMILY MEMBERS PAYING HALF DUES |                              | 121 |
| TOTAL                             | 142       |                                            | 5525                            |